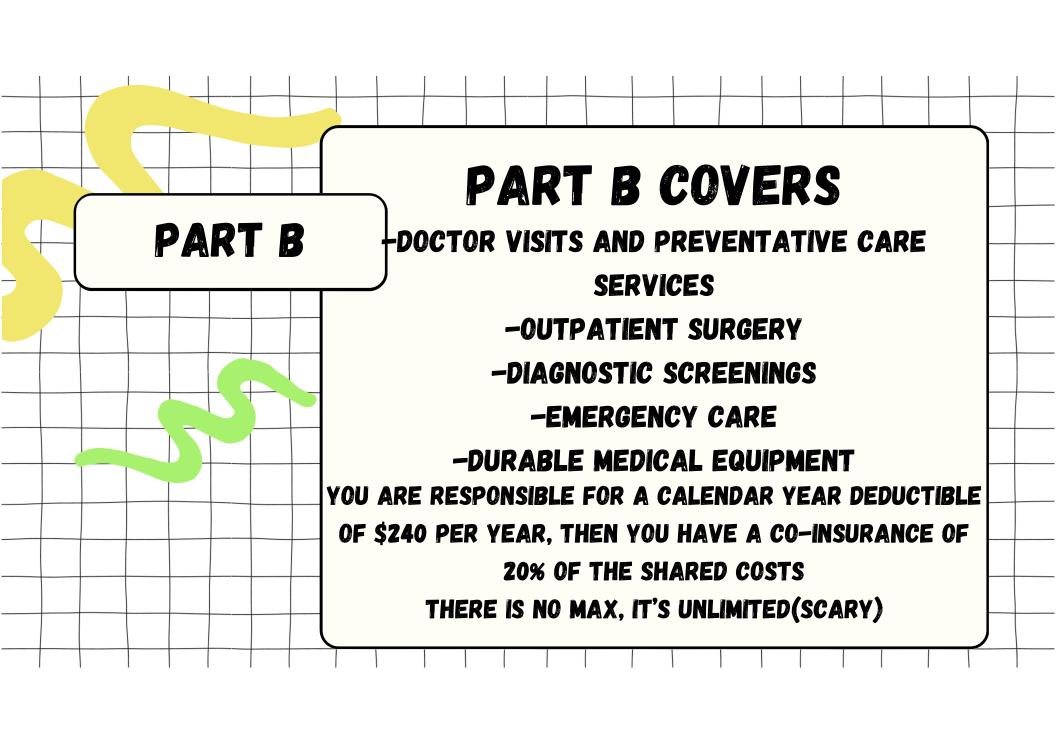

### **WHAT IS PART A**

( )

- PROVIDES COVERAGE FOR:
- -INPATIENT HOSPITAL CARE
- -SKILLED NURSING FACILITIES
- -HOSPICE CARE
- -LIMITED HOME HEALTH CARE

## OUT-OF-POCKET COSTS

-\$0 Monthly Premium -\$1,600 (2024 \$1,632) Deductible-60 day window

#### **Hospital Coinsurance**

-Days 1-60 \$0 Benefit Period

-Days 61-90: \$408 /day of each benefit period

-Days 91 and 150: \$816 or until lifetime reserve days have been used (up to 60 days over your lifetime)

#### Skilled Nursing Stay Coinsurance

-Days 1-20: \$0 for each benefit period

-Days 21-100: \$204/day for each benefit period

-Days 101 and beyond: All costs



# 2024 Medicare Part B IRMAA

|                                                                     |                                                             | Separate Tax Return                             |          | Premius | n 2024   |
|---------------------------------------------------------------------|-------------------------------------------------------------|-------------------------------------------------|----------|---------|----------|
| Less than<br>\$103,000                                              | Less than or equal to<br>\$206,000                          | Less than or equal to \$103,000.                | \$174.70 |         | \$174.70 |
| Greater than<br>\$103,000 and less<br>than \$129,000                | Greater than \$206,000 and less than or equal to