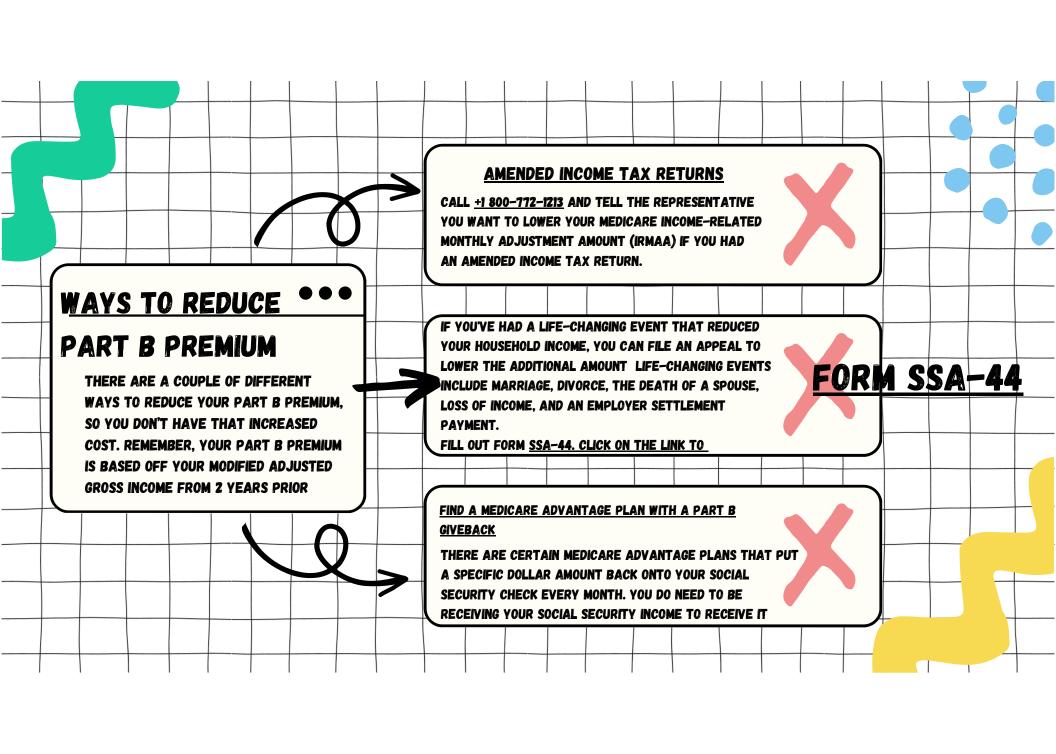

,000 | Greater than \$258,000 and less than or equal to \$322,000. | Not applicable.                                 | \$349.40 | \$33.30 | \$382.70 |
| Greater than<br>\$161,000 and less<br>than or equal to<br>\$193,000 | Greater than \$322,000 and less than or equal to \$386,000. | Not applicable.                                 | \$454.20 | \$53.80 | \$508.00 |
| Greater than<br>\$193,000 and less<br>than \$500,000                | Greater than \$386,000 and less than \$750,000.             | Greater than \$103,000 and less than \$397,000. | \$559.00 | \$74.20 | \$633.20 |
| Greater than or<br>equal to \$500,000                               | Greater than or equal to<br>\$750,000                       | Greater than or equal to<br>\$397,000           | \$594.00 | \$81.00 | \$675.00 |